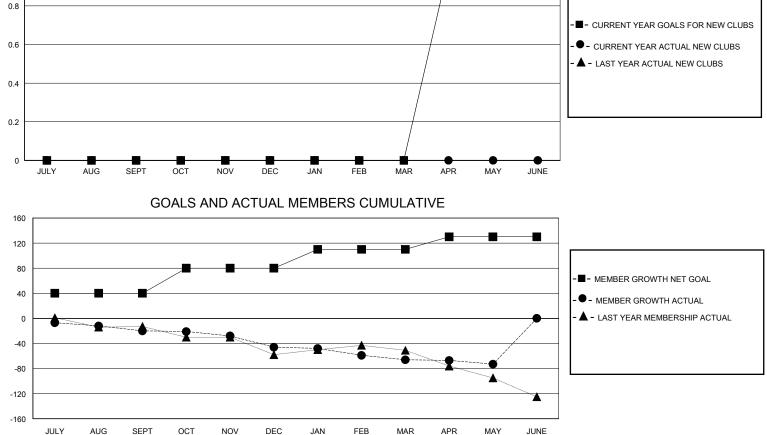

## MONTHLY MEMBERSHIP PROGRESS REPORT

District 202 L

Results as of: 5/31/2024





| DROPPED CLUBS: 1 |     | 33 CLUBS OF 53 ADDED 1 OR MORE<br>NEW MEMBERS | GENDER DISTRIBUTION        |              |     |
|------------------|-----|-----------------------------------------------|----------------------------|--------------|-----|
|                  |     |                                               | MALE                       | 875 (66.90%) |     |
|                  |     |                                               | FEMALE                     | 432 (33.03%) |     |
| DROPPED MEMBERS  |     |                                               |                            |              |     |
| DECEASED         | 15  | CLICK HERE FOR CUMULATIVE<br>MEMBERSHIP DATA  | TOTAL FAMILY UNIT MEMBERS  |              | 134 |
| CLUB CANCELLED   | 0   |